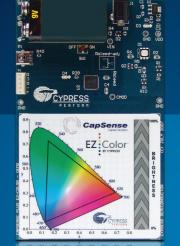

#### CAPSENSE™ TOUCH SENSING CONTROL.

The Cypress CY3269N Lighting Starter Demo kit combines Cypress' EZ-Color™ HB LED controller and CapSense™ Touch Sensing technology to illustrate how an intuitive GUI lets a user select any color—a warm, neutral, or color white light of variable color temperature—just by placing a finger within the triangle on the touchpad.